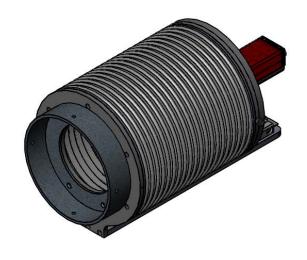

kSA400 6" Accordian Flange Mount for Standard Lens Aluminum 6061 FINISH

SIZE DWG. NO. k4AFM-6

k-Space Associates

REV

SCALE: 1:5 WEIGHT:

SHEET 2 OF 2

| '                                                                                                                |                                |      |           |   |  |
|------------------------------------------------------------------------------------------------------------------|--------------------------------|------|-----------|---|--|
| UNLESS OTHERWISE SPECIFIED:                                                                                      |                                | NAME | DATE      |   |  |
| DIMENSIONS ARE IN INCHES TOLERANCES: FRACTIONAL± ANGULAR: MACH± BEND ± TWO PLACE DECIMAL ± THREE PLACE DECIMAL ± | DRAWN                          | SJJ  | 10/3/2006 |   |  |
|                                                                                                                  | CHECKED                        |      |           | T |  |
|                                                                                                                  | ENG APPR.                      |      |           |   |  |
|                                                                                                                  | MFG APPR.                      |      |           |   |  |
| INTERPRET GEOMETRIC<br>TOLERANCING PER:                                                                          | Q.A.                           |      |           |   |  |
|                                                                                                                  | Description                    |      |           |   |  |
| Material<br>Aluminum 6061                                                                                        | kSA400 8" Accordian            |      |           |   |  |
| FINISH                                                                                                           | Flange Mount for Standard Lens |      |           |   |  |
|                                                                                                                  |                                |      |           |   |  |