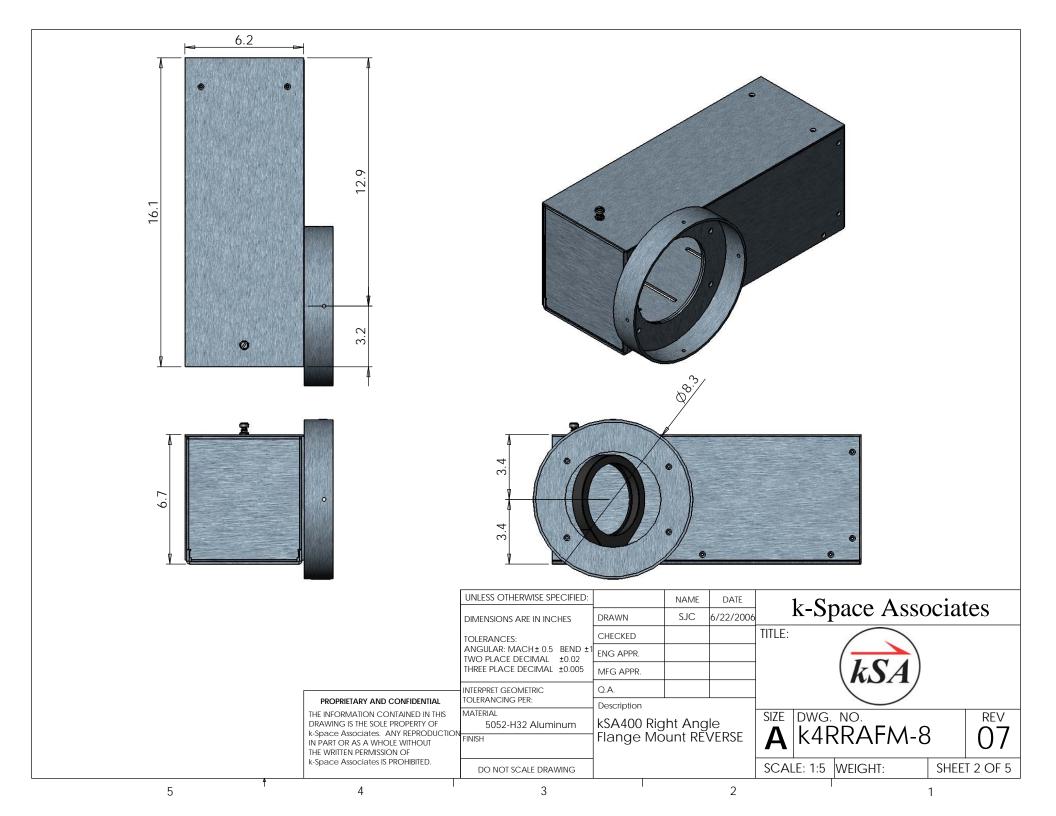

kSA400 6" Accordian Flange Mount for Standard Lens Aluminum 6061 FINISH

SIZE DWG. NO. k4AFM-6

k-Space Associates

REV

SCALE: 1:5 WEIGHT:

SHEET 2 OF 2

| '                                                                                                                |                                |      |           |   |  |
|------------------------------------------------------------------------------------------------------------------|--------------------------------|------|-----------|---|--|
| UNLESS OTHERWISE SPECIFIED:                                                                                      |                                | NAME | DATE      |   |  |
| DIMENSIONS ARE IN INCHES TOLERANCES: FRACTIONAL± ANGULAR: MACH± BEND ± TWO PLACE DECIMAL ± THREE PLACE DECIMAL ± | DRAWN                          | SJJ  | 10/3/2006 |   |  |
|                                                                                                                  | CHECKED                        |      |           | T |  |
|                                                                                                                  | ENG APPR.                      |      |           |   |  |
|                                                                                                                  | MFG APPR.                      |      |           |   |  |
| INTERPRET GEOMETRIC<br>TOLERANCING PER:                                                                          | Q.A.                           |      |           |   |  |
|                                                                                                                  | Description                    |      |           |   |  |
| Material<br>Aluminum 6061                                                                                        | kSA400 8" Accordian            |      |           |   |  |
| FINISH                                                                                                           | Flange Mount for Standard Lens |      |           |   |  |
|                                                                                                                  |                                |      |           |   |  |