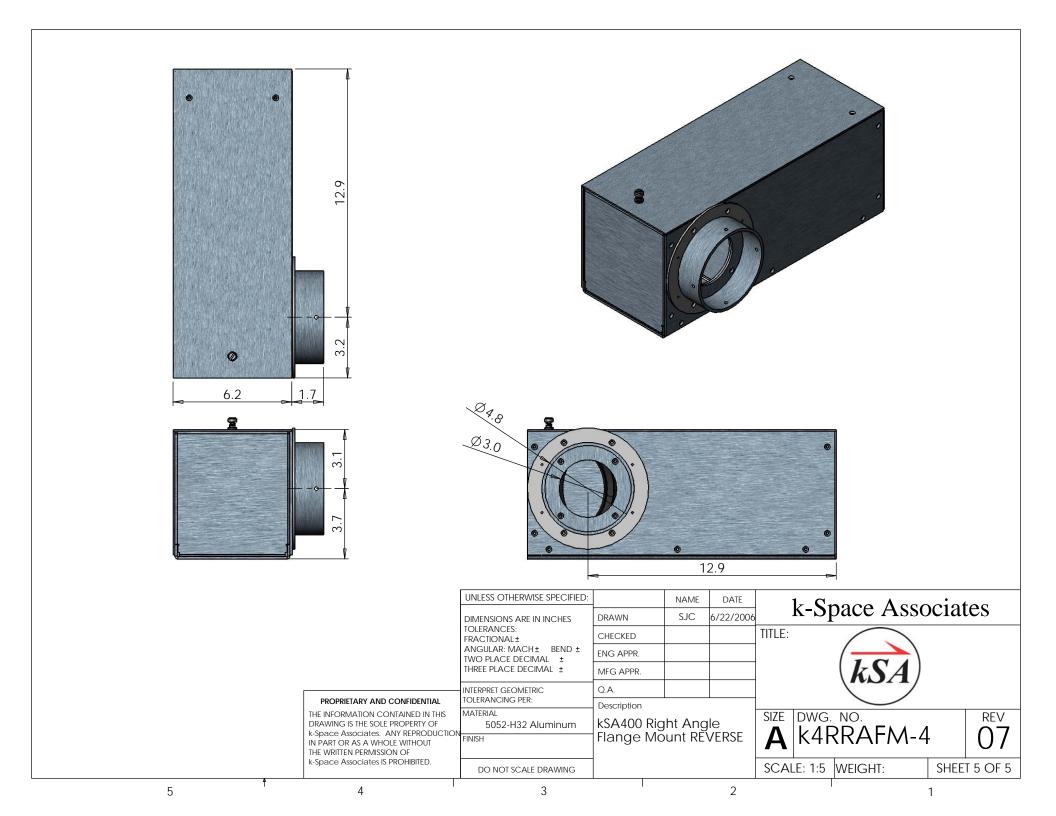

5

| UNLESS OTHERWISE SPECIFIED:                                                                                      |             | NAME | DATE      | 1      |
|------------------------------------------------------------------------------------------------------------------|-------------|------|-----------|--------|
| DIMENSIONS ARE IN INCHES TOLERANCES: FRACTIONAL± ANGULAR: MACH± BEND ± TWO PLACE DECIMAL ± THREE PLACE DECIMAL ± | DRAWN       | SJJ  | 10/3/2006 | _      |
|                                                                                                                  | CHECKED     |      |           | TITLE: |
|                                                                                                                  | ENG APPR.   |      |           |        |
|                                                                                                                  | MFG APPR.   |      |           |        |
| INTERPRET GEOMETRIC<br>TOLERANCING PER:                                                                          | Q.A.        |      |           |        |
|                                                                                                                  | Description |      |           |        |
| MATERIAL                                                                                                         |             |      |           | SIZE   |

## PROPRIETARY AND CONFIDENTIAL

THE INFORMATION CONTAINED IN THIS DRAWING IS THE SOLE PROPERTY OF k-Space Associates. ANY REPRODUCTION IN PART OR AS A WHOLE WITHOUT THE WRITTEN PERMISSION OF k-Space Associates IS PROHIBITED.