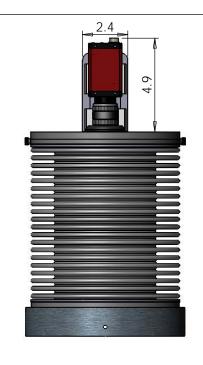

kSA400 6" Accordian Flange Mount for Standard Lens Aluminum 6061 FINISH

SIZE DWG. NO. k4AFM-6

k-Space Associates

REV

SCALE: 1:5 WEIGHT:

SHEET 2 OF 2

| '                                                                                                                |                                |      |           |   |  |
|------------------------------------------------------------------------------------------------------------------|--------------------------------|------|-----------|---|--|
| UNLESS OTHERWISE SPECIFIED:                                                                                      |                                | NAME | DATE      |   |  |
| DIMENSIONS ARE IN INCHES TOLERANCES: FRACTIONAL± ANGULAR: MACH± BEND ± TWO PLACE DECIMAL ± THREE PLACE DECIMAL ± | DRAWN                          | SJJ  | 10/3/2006 |   |  |
|                                                                                                                  | CHECKED                        |      |           | T |  |
|                                                                                                                  | ENG APPR.                      |      |           |   |  |
|                                                                                                                  | MFG APPR.                      |      |           |   |  |
| INTERPRET GEOMETRIC<br>TOLERANCING PER:                                                                          | Q.A.                           |      |           |   |  |
|                                                                                                                  | Description                    |      |           |   |  |
| Material<br>Aluminum 6061                                                                                        | kSA400 8" Accordian            |      |           |   |  |
| FINISH                                                                                                           | Flange Mount for Standard Lens |      |           |   |  |
|                                                                                                                  |                                |      |           |   |  |