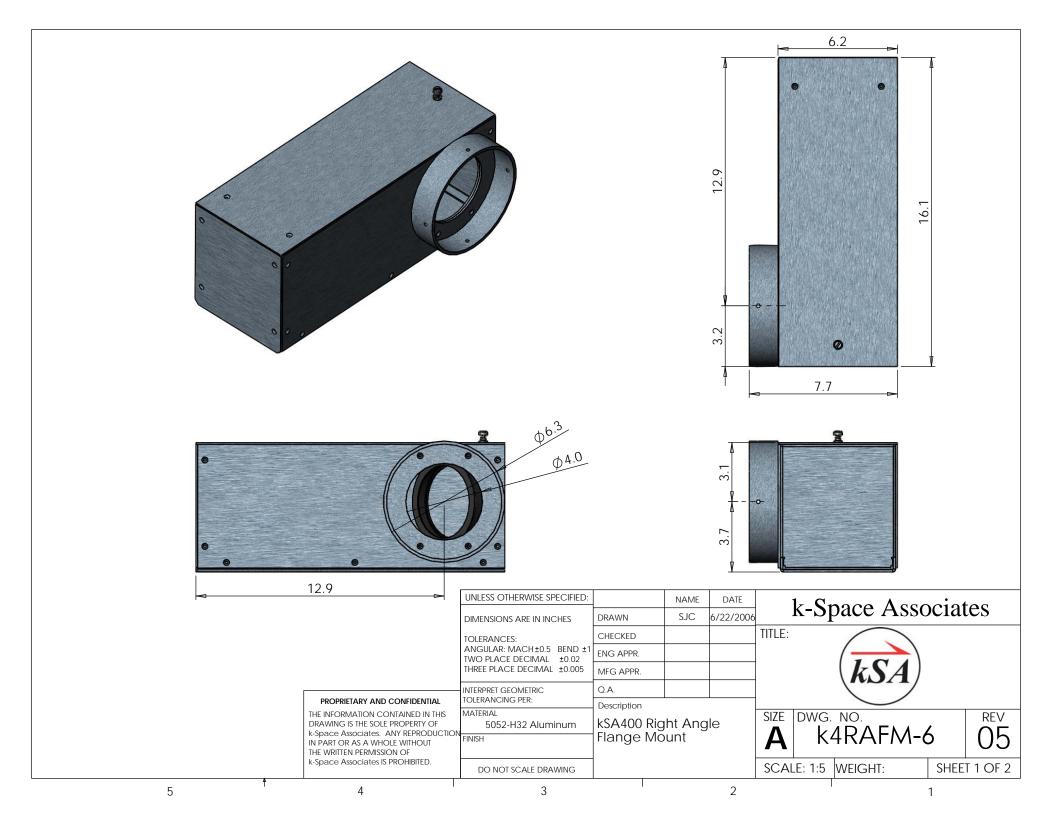

kSA400 6" Accordian Flange Mount for Standard Lens Aluminum 6061 FINISH

SIZE DWG. NO. k4AFM-6

k-Space Associates

REV

SCALE: 1:5 WEIGHT:

SHEET 2 OF 2

| '                                                                                                                |                                |      |           |   |  |
|------------------------------------------------------------------------------------------------------------------|--------------------------------|------|-----------|---|--|
| UNLESS OTHERWISE SPECIFIED:                                                                                      |                                | NAME | DATE      |   |  |
| DIMENSIONS ARE IN INCHES TOLERANCES: FRACTIONAL± ANGULAR: MACH± BEND ± TWO PLACE DECIMAL ± THREE PLACE DECIMAL ± | DRAWN                          | SJJ  | 10/3/2006 |   |  |
|                                                                                                                  | CHECKED                        |      |           | T |  |
|                                                                                                                  | ENG APPR.                      |      |           |   |  |
|                                                                                                                  | MFG APPR.                      |      |           |   |  |
| INTERPRET GEOMETRIC<br>TOLERANCING PER:                                                                          | Q.A.                           |      |           |   |  |
|                                                                                                                  | Description                    |      |           |   |  |
| Material<br>Aluminum 6061                                                                                        | kSA400 8" Accordian            |      |           |   |  |
| FINISH                                                                                                           | Flange Mount for Standard Lens |      |           |   |  |
|                                                                                                                  |                                |      |           |   |  |

PROPRIETARY AND CONFIDENTIAL

THE INFORMATION CONTAINED IN THIS DRAWING IS THE SOLE PROPERTY OF k-Space Associates. ANY REPRODUCTION IN PART OR AS A WHOLE WITHOUT THE WRITTEN PERMISSION OF k-Space Associates IS PROHIBITED.