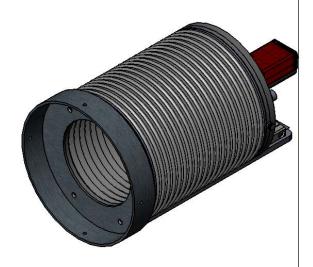

kSA400 6" Accordian Flange Mount for Standard Lens Aluminum 6061 FINISH

SIZE DWG. NO. k4AFM-6

k-Space Associates

REV

SCALE: 1:5 WEIGHT:

SHEET 2 OF 2

| '                                                                                                                |                                |      |           |   |  |
|------------------------------------------------------------------------------------------------------------------|--------------------------------|------|-----------|---|--|
| UNLESS OTHERWISE SPECIFIED:                                                                                      |                                | NAME | DATE      |   |  |
| DIMENSIONS ARE IN INCHES TOLERANCES: FRACTIONAL± ANGULAR: MACH± BEND ± TWO PLACE DECIMAL ± THREE PLACE DECIMAL ± | DRAWN                          | SJJ  | 10/3/2006 |   |  |
|                                                                                                                  | CHECKED                        |      |           | T |  |
|                                                                                                                  | ENG APPR.                      |      |           |   |  |
|                                                                                                                  | MFG APPR.                      |      |           |   |  |
| INTERPRET GEOMETRIC<br>TOLERANCING PER:                                                                          | Q.A.                           |      |           |   |  |
|                                                                                                                  | Description                    |      |           |   |  |
| Material<br>Aluminum 6061                                                                                        | kSA400 8" Accordian            |      |           |   |  |
| FINISH                                                                                                           | Flange Mount for Standard Lens |      |           |   |  |
|                                                                                                                  |                                |      |           |   |  |