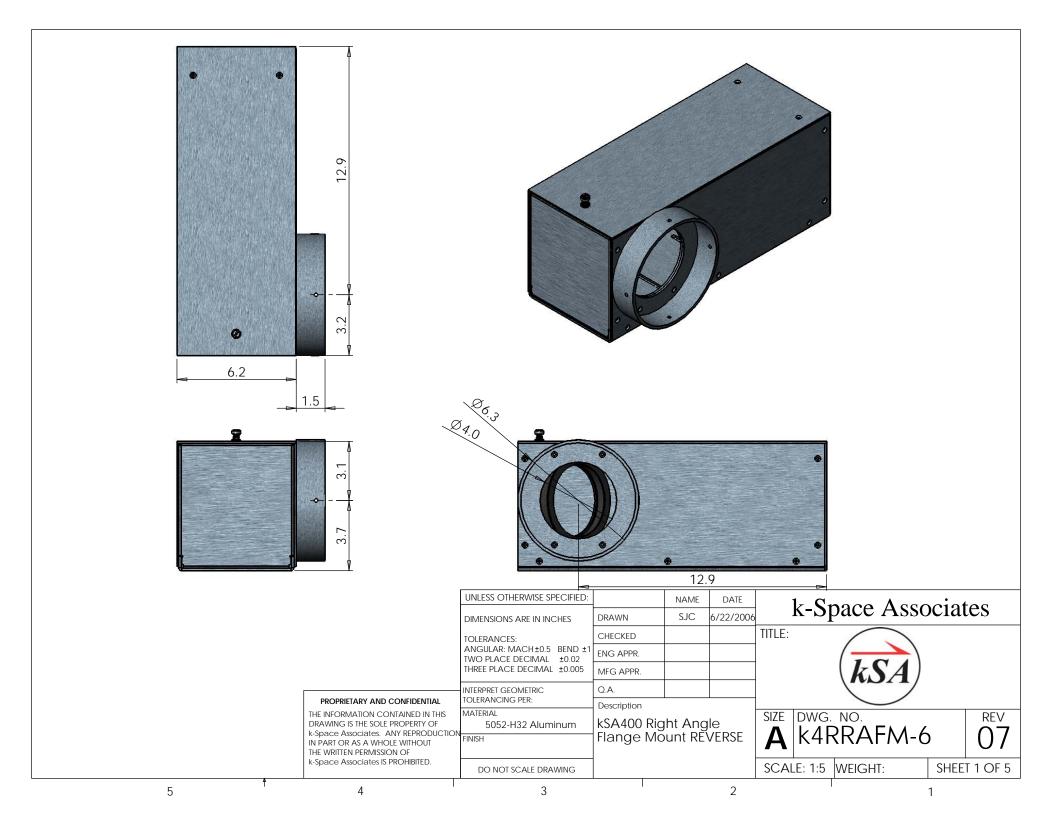

kSA400 6" Accordian Flange Mount for Standard Lens Aluminum 6061 FINISH

SIZE DWG. NO. k4AFM-6

k-Space Associates

REV

SCALE: 1:5 WEIGHT:

SHEET 2 OF 2

| '                                                                                                                |                                |      |           |   |  |
|------------------------------------------------------------------------------------------------------------------|--------------------------------|------|-----------|---|--|
| UNLESS OTHERWISE SPECIFIED:                                                                                      |                                | NAME | DATE      |   |  |
| DIMENSIONS ARE IN INCHES TOLERANCES: FRACTIONAL± ANGULAR: MACH± BEND ± TWO PLACE DECIMAL ± THREE PLACE DECIMAL ± | DRAWN                          | SJJ  | 10/3/2006 |   |  |
|                                                                                                                  | CHECKED                        |      |           | T |  |
|                                                                                                                  | ENG APPR.                      |      |           |   |  |
|                                                                                                                  | MFG APPR.                      |      |           |   |  |
| INTERPRET GEOMETRIC<br>TOLERANCING PER:                                                                          | Q.A.                           |      |           |   |  |
|                                                                                                                  | Description                    |      |           |   |  |
| Material<br>Aluminum 6061                                                                                        | kSA400 8" Accordian            |      |           |   |  |
| FINISH                                                                                                           | Flange Mount for Standard Lens |      |           |   |  |
|                                                                                                                  |                                |      |           |   |  |