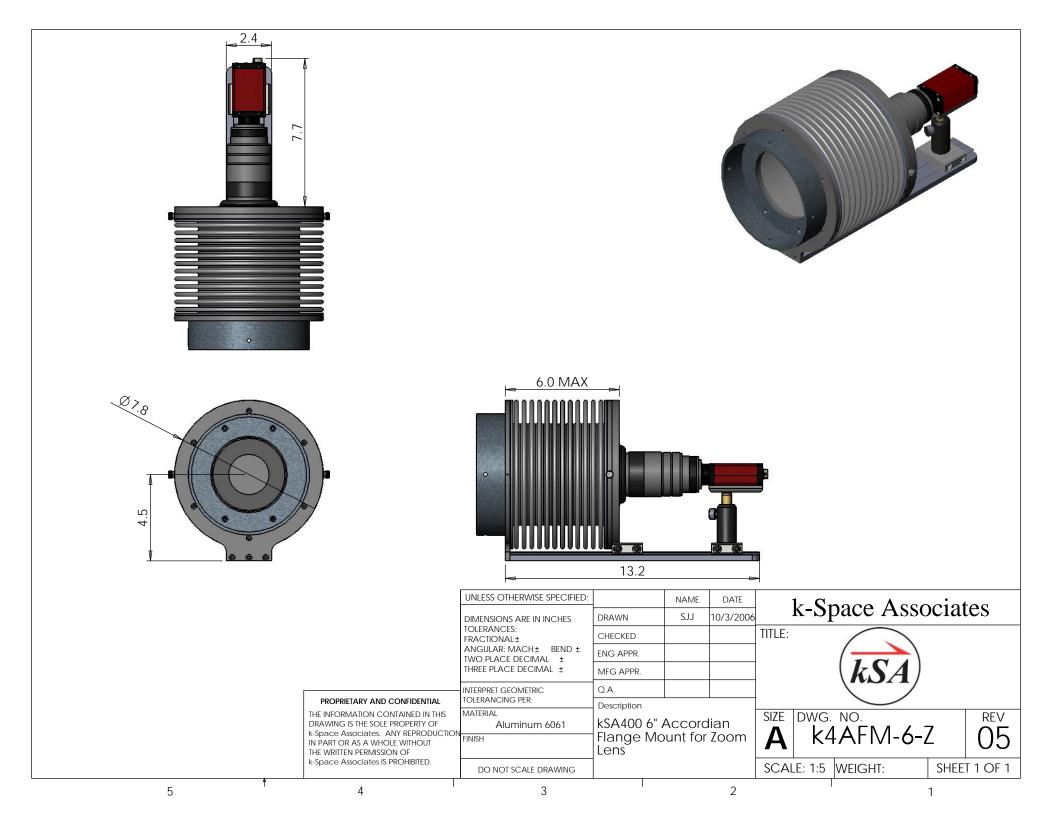

5

| UNLESS OTHERWISE SPECIFIED:                                                                                      |             | NAME | DATE      | 1      |
|------------------------------------------------------------------------------------------------------------------|-------------|------|-----------|--------|
| DIMENSIONS ARE IN INCHES TOLERANCES: FRACTIONAL± ANGULAR: MACH± BEND ± TWO PLACE DECIMAL ± THREE PLACE DECIMAL ± | DRAWN       | SJJ  | 10/3/2006 | _      |
|                                                                                                                  | CHECKED     |      |           | TITLE: |
|                                                                                                                  | ENG APPR.   |      |           |        |
|                                                                                                                  | MFG APPR.   |      |           |        |
| INTERPRET GEOMETRIC<br>TOLERANCING PER:                                                                          | Q.A.        |      |           |        |
|                                                                                                                  | Description |      |           |        |
| MATERIAL                                                                                                         |             |      |           | SIZE   |