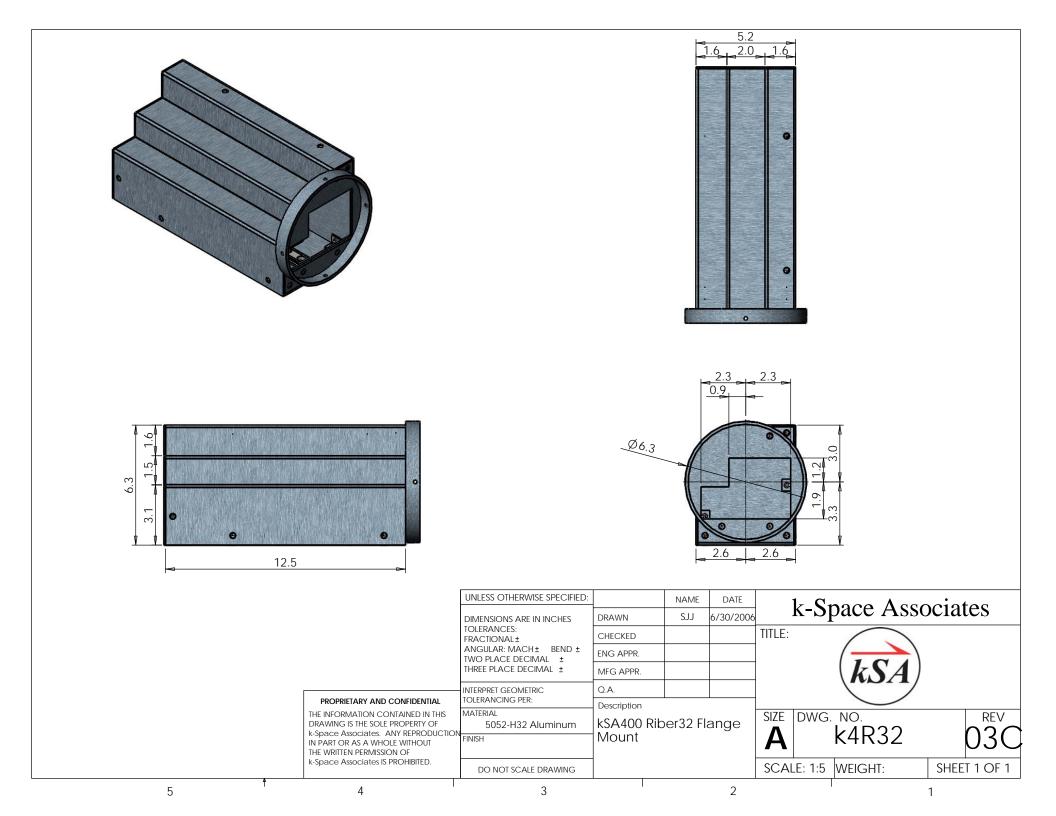

DO NOT SCALE DRAWING

k-Space Associates

TITLE:

SIZE DWG. NO. k4AFM-8

REV

SCALE: 1:5 WEIGHT:

2

SHEET 1 OF 1