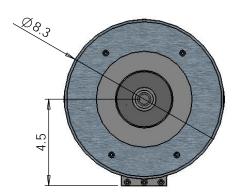

kSA400 6" Accordian Flange Mount for Standard Lens Aluminum 6061 FINISH

SIZE DWG. NO. k4AFM-6

k-Space Associates

REV

SCALE: 1:5 WEIGHT:

SHEET 2 OF 2

| '                                                                                                                |                                |      |           |   |  |
|------------------------------------------------------------------------------------------------------------------|--------------------------------|------|-----------|---|--|
| UNLESS OTHERWISE SPECIFIED:                                                                                      |                                | NAME | DATE      |   |  |
| DIMENSIONS ARE IN INCHES TOLERANCES: FRACTIONAL± ANGULAR: MACH± BEND ± TWO PLACE DECIMAL ± THREE PLACE DECIMAL ± | DRAWN                          | SJJ  | 10/3/2006 |   |  |
|                                                                                                                  | CHECKED                        |      |           | T |  |
|                                                                                                                  | ENG APPR.                      |      |           |   |  |
|                                                                                                                  | MFG APPR.                      |      |           |   |  |
| INTERPRET GEOMETRIC<br>TOLERANCING PER:                                                                          | Q.A.                           |      |           |   |  |
|                                                                                                                  | Description                    |      |           |   |  |
| Material<br>Aluminum 6061                                                                                        | kSA400 8" Accordian            |      |           |   |  |
| FINISH                                                                                                           | Flange Mount for Standard Lens |      |           |   |  |
|                                                                                                                  |                                |      |           |   |  |