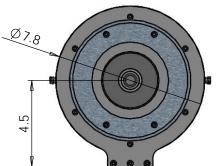

kSA400 6" Accordian Flange Mount for Standard Lens Aluminum 6061 FINISH

SIZE DWG. NO. k4AFM-6

k-Space Associates

REV

SCALE: 1:5 WEIGHT:

SHEET 2 OF 2

| '                                                                                                                |                                |      |           |   |  |
|------------------------------------------------------------------------------------------------------------------|--------------------------------|------|-----------|---|--|
| UNLESS OTHERWISE SPECIFIED:                                                                                      |                                | NAME | DATE      |   |  |
| DIMENSIONS ARE IN INCHES TOLERANCES: FRACTIONAL± ANGULAR: MACH± BEND ± TWO PLACE DECIMAL ± THREE PLACE DECIMAL ± | DRAWN                          | SJJ  | 10/3/2006 |   |  |
|                                                                                                                  | CHECKED                        |      |           | T |  |
|                                                                                                                  | ENG APPR.                      |      |           |   |  |
|                                                                                                                  | MFG APPR.                      |      |           |   |  |
| INTERPRET GEOMETRIC<br>TOLERANCING PER:                                                                          | Q.A.                           |      |           |   |  |
|                                                                                                                  | Description                    |      |           |   |  |
| Material<br>Aluminum 6061                                                                                        | kSA400 8" Accordian            |      |           |   |  |
| FINISH                                                                                                           | Flange Mount for Standard Lens |      |           |   |  |
|                                                                                                                  |                                |      |           |   |  |