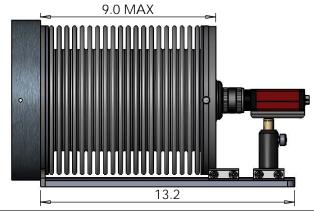

kSA400 6" Accordian Flange Mount for Standard Lens Aluminum 6061 FINISH

SIZE DWG. NO. k4AFM-6

k-Space Associates

REV

SCALE: 1:5 WEIGHT:

SHEET 2 OF 2

| '                                                                                                                |                                |      |           |   |  |
|------------------------------------------------------------------------------------------------------------------|--------------------------------|------|-----------|---|--|
| UNLESS OTHERWISE SPECIFIED:                                                                                      |                                | NAME | DATE      |   |  |
| DIMENSIONS ARE IN INCHES TOLERANCES: FRACTIONAL± ANGULAR: MACH± BEND ± TWO PLACE DECIMAL ± THREE PLACE DECIMAL ± | DRAWN                          | SJJ  | 10/3/2006 |   |  |
|                                                                                                                  | CHECKED                        |      |           | T |  |
|                                                                                                                  | ENG APPR.                      |      |           |   |  |
|                                                                                                                  | MFG APPR.                      |      |           |   |  |
| INTERPRET GEOMETRIC<br>TOLERANCING PER:                                                                          | Q.A.                           |      |           |   |  |
|                                                                                                                  | Description                    |      |           |   |  |
| Material<br>Aluminum 6061                                                                                        | kSA400 8" Accordian            |      |           |   |  |
| FINISH                                                                                                           | Flange Mount for Standard Lens |      |           |   |  |
|                                                                                                                  |                                |      |           |   |  |