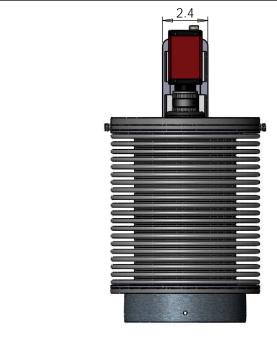

5

| UNLESS OTHERWISE SPECIFIED:                                                                                      |             | NAME | DATE      | 1      |
|------------------------------------------------------------------------------------------------------------------|-------------|------|-----------|--------|
| DIMENSIONS ARE IN INCHES TOLERANCES: FRACTIONAL± ANGULAR: MACH± BEND ± TWO PLACE DECIMAL ± THREE PLACE DECIMAL ± | DRAWN       | SJJ  | 10/3/2006 | _      |
|                                                                                                                  | CHECKED     |      |           | TITLE: |
|                                                                                                                  | ENG APPR.   |      |           |        |
|                                                                                                                  | MFG APPR.   |      |           |        |
| INTERPRET GEOMETRIC<br>TOLERANCING PER:                                                                          | Q.A.        |      |           |        |
|                                                                                                                  | Description |      |           |        |
| MATERIAL                                                                                                         |             |      |           | SIZE   |