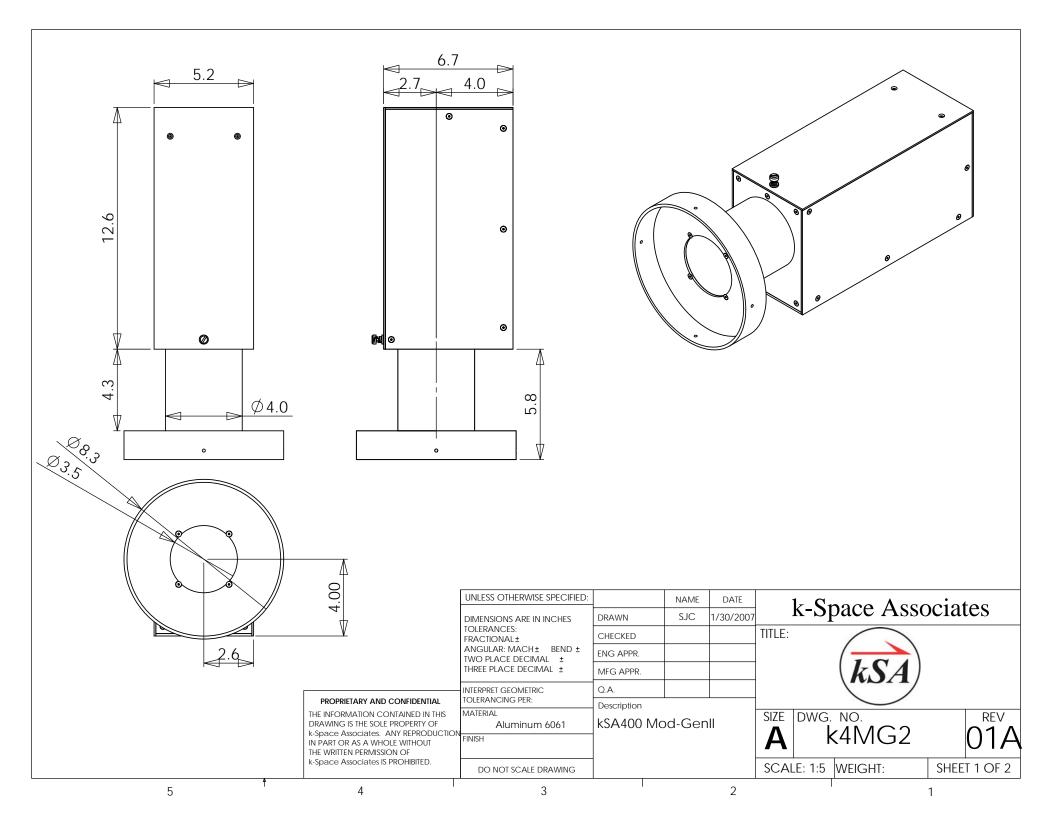

| kSA400 8" Accordian            |      |           |   |  |
| FINISH                                                                                                           | Flange Mount for Standard Lens |      |           |   |  |
|                                                                                                                  |                                |      |           |   |  |

PROPRIETARY AND CONFIDENTIAL

THE INFORMATION CONTAINED IN THIS DRAWING IS THE SOLE PROPERTY OF k-Space Associates. ANY REPRODUCTION IN PART OR AS A WHOLE WITHOUT THE WRITTEN PERMISSION OF k-Space Associates IS PROHIBITED.

DO NOT SCALE DRAWING

k-Space Associates

TITLE:

SIZE DWG. NO. k4AFM-8

REV

SCALE: 1:5 WEIGHT:

2

SHEET 1 OF 1

5 3