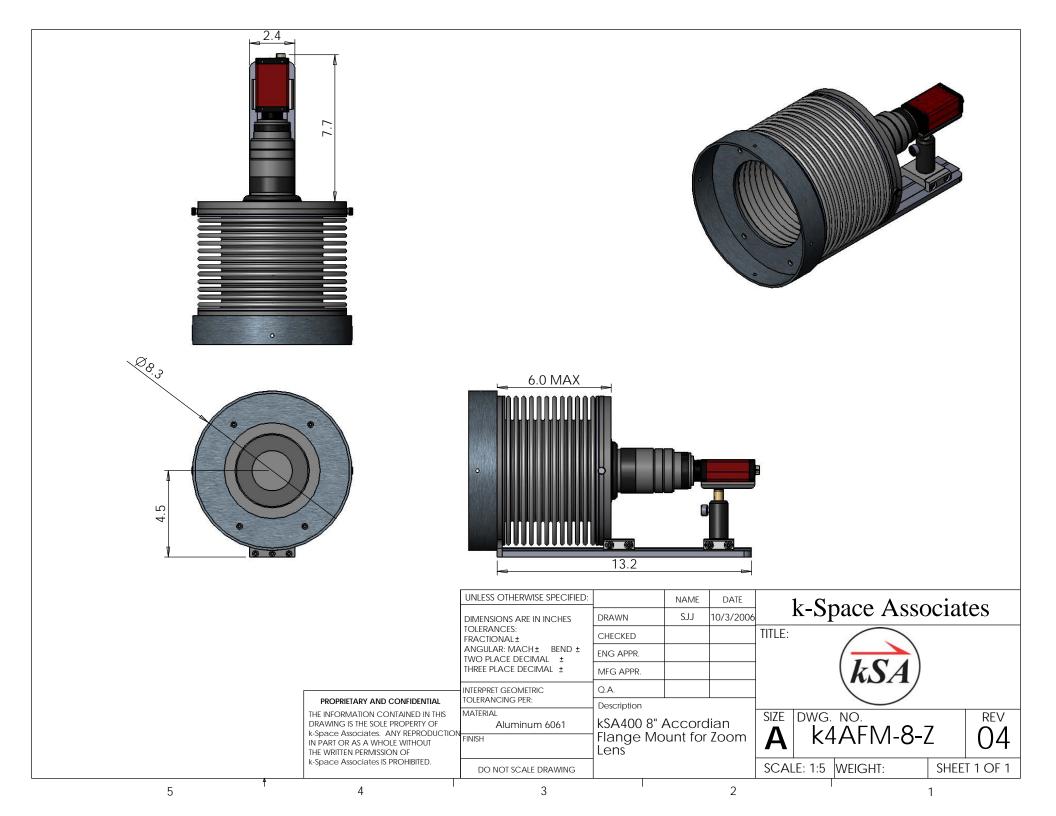

5

| UNLESS OTHERWISE SPECIFIED:                                                                                      |             | NAME | DATE      | 1      |
|------------------------------------------------------------------------------------------------------------------|-------------|------|-----------|--------|
| DIMENSIONS ARE IN INCHES TOLERANCES: FRACTIONAL± ANGULAR: MACH± BEND ± TWO PLACE DECIMAL ± THREE PLACE DECIMAL ± | DRAWN       | SJJ  | 10/3/2006 | _      |
|                                                                                                                  | CHECKED     |      |           | TITLE: |
|                                                                                                                  | ENG APPR.   |      |           |        |
|                                                                                                                  | MFG APPR.   |      |           |        |
| INTERPRET GEOMETRIC<br>TOLERANCING PER:                                                                          | Q.A.        |      |           |        |
|                                                                                                                  | Description |      |           |        |
| MATERIAL                                                                                                         |             |      |           | SIZE   |

## PROPRIETARY AND CONFIDENTIAL

THE INFORMATION CONTAINED IN THIS DRAWING IS THE SOLE PROPERTY OF k-Space Associates. ANY REPRODUCTION IN PART OR AS A WHOLE WITHOUT THE WRITTEN PERMISSION OF k-Space Associates IS PROHIBITED.

PROPRIETARY AND CONFIDENTIAL

THE INFORMATION CONTAINED IN THIS DRAWING IS THE SOLE PROPERTY OF k-Space Associates. ANY REPRODUCTION IN PART OR AS A WHOLE WITHOUT THE WRITTEN PERMISSION OF k-Space Associates IS PROHIBITED.

DO NOT SCALE DRAWING

k-Space Associates

TITLE:

SIZE DWG. NO. k4AFM-8

REV

SCALE: 1:5 WEIGHT:

2

SHEET 1 OF 1