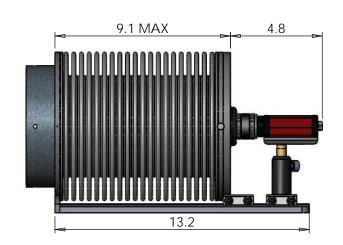

kSA400 6" Accordian Flange Mount for Standard Lens Aluminum 6061 FINISH

SIZE DWG. NO. k4AFM-6

k-Space Associates

REV

SCALE: 1:5 WEIGHT:

SHEET 2 OF 2

| '                                                                                                                |                                |      |           |   |  |
|------------------------------------------------------------------------------------------------------------------|--------------------------------|------|-----------|---|--|
| UNLESS OTHERWISE SPECIFIED:                                                                                      |                                | NAME | DATE      |   |  |
| DIMENSIONS ARE IN INCHES TOLERANCES: FRACTIONAL± ANGULAR: MACH± BEND ± TWO PLACE DECIMAL ± THREE PLACE DECIMAL ± | DRAWN                          | SJJ  | 10/3/2006 |   |  |
|                                                                                                                  | CHECKED                        |      |           | T |  |
|                                                                                                                  | ENG APPR.                      |      |           |   |  |
|                                                                                                                  | MFG APPR.                      |      |           |   |  |
| INTERPRET GEOMETRIC<br>TOLERANCING PER:                                                                          | Q.A.                           |      |           |   |  |
|                                                                                                                  | Description                    |      |           |   |  |
| Material<br>Aluminum 6061                                                                                        | kSA400 8" Accordian            |      |           |   |  |
| FINISH                                                                                                           | Flange Mount for Standard Lens |      |           |   |  |
|                                                                                                                  |                                |      |           |   |  |